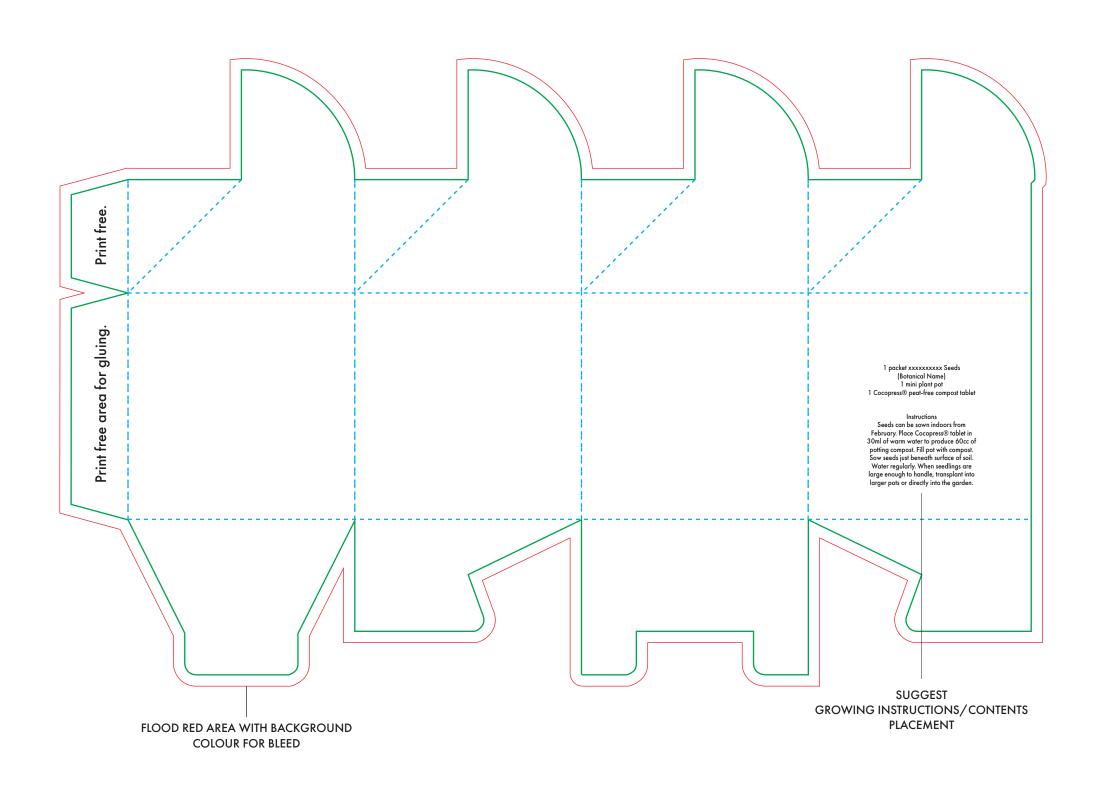

# **PANTONE REFERENCE(S)** ARTWORK SCALE 75% 뤗 Full Colour Print free Print free area for gluing. SUGGEST GROWING INSTRUCTIONS/CONTENTS **PLACEMENT** FLOOD RED AREA WITH BACKGROUND COLOUR FOR BLEED

Product Image for visualisation