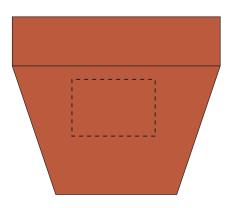

## ARTWORK SCALE 100%

Product Image for visualisation - colours may vary

ARTWORK SCALE 100% Max print area: 22mm x 15mm